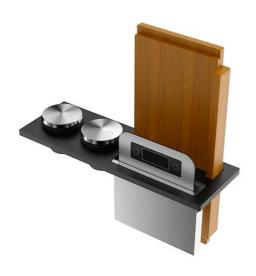

## Kit "G"

Multifunction scale, 2 terracotta bowls with stainless steel lid, 2 glass salt shakers, 2 stainless steel bottle holders

Equipped troughs accessories

Code: 8100 710

## **TECHNICAL DATA**

8100 710

1 x supporto black / 1 x black support
1 x tagliere iroko / 1 x iroko cutting board
1 x bilancia / 1 x balance
2 x ciotola in terracotta con coperchio in acciaio inox e cucchiaio in legno / 2 x terracotta bowl with stainless steel lid and wooden spoon