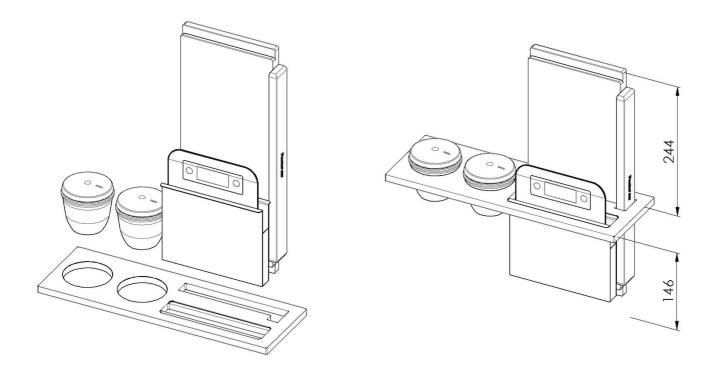

## **DETAILS**

| Equipped troughs accessories         | Multifunction kit                                                                                                                                                                                         |
|--------------------------------------|-----------------------------------------------------------------------------------------------------------------------------------------------------------------------------------------------------------|
| Туре                                 | Standard                                                                                                                                                                                                  |
| Dimensions                           | 42 x 14 cm                                                                                                                                                                                                |
| Length                               | 3 unit - Standard                                                                                                                                                                                         |
| Key to understanding the accessories | The lengths of the channels and accessories are indicated in "units"; for the composition, the sum of the "units" of the accessories must be the same as the length in "units" of the channel.            |
| Scale features                       | <ul> <li>Dimension 21.4 x 16.5 cm - Max capacity 5 kg</li> <li>Bluetooth connection to smartphone</li> <li>Free access to the smartapple app</li> <li>Database with more than 430 stored foods</li> </ul> |
| Notes:                               | The chopping board can only be used in 400 mm deep bowls                                                                                                                                                  |
|                                      |                                                                                                                                                                                                           |

## **TECHNICAL DATA**

8100 710

1 x supporto black / 1 x black support
1 x tagliere iroko / 1 x iroko cutting board
1 x bilancia / 1 x balance
2 x ciotola in terracotta con coperchio in acciaio inox e cucchiaio in legno / 2 x terracotta bowl with stainless steel lid and wooden spoon