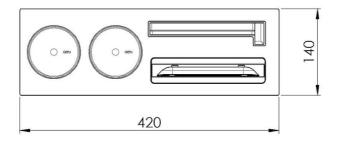

## **DETAILS**

| Equipped troughs accessories         | Multifunction kit                                                                                                                                                                                         |
|--------------------------------------|-----------------------------------------------------------------------------------------------------------------------------------------------------------------------------------------------------------|
| Туре                                 | Standard                                                                                                                                                                                                  |
| Dimensions                           | 42 x 14 cm                                                                                                                                                                                                |
| Length                               | 3 unit - Standard                                                                                                                                                                                         |
| Key to understanding the accessories | The lengths of the channels and accessories are indicated in "units"; for the composition, the sum of the "units" of the accessories must be the same as the length in "units" of the channel.            |
| Scale features                       | <ul> <li>Dimension 21.4 x 16.5 cm - Max capacity 5 kg</li> <li>Bluetooth connection to smartphone</li> <li>Free access to the smartapple app</li> <li>Database with more than 430 stored foods</li> </ul> |
| Notes:                               | The chopping board can only be used in 400 mm deep bowls                                                                                                                                                  |
|                                      |                                                                                                                                                                                                           |